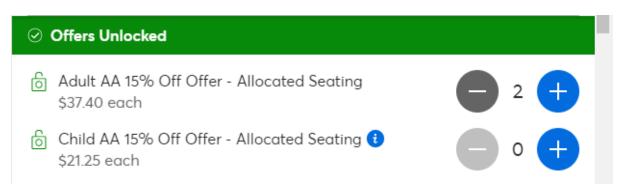

# <u>Christchurch, Palmerston North, Napier, Tauranga, New Plymouth, Invercargill - Ticketek</u>

Enter password into the box and press Unlock Tickets

AA Price types include the discount applied

When you select your preferred seats and/or section – you will need to also choose how many of each price type you wish. Eg. I have selected two Adult AA discounted tickets