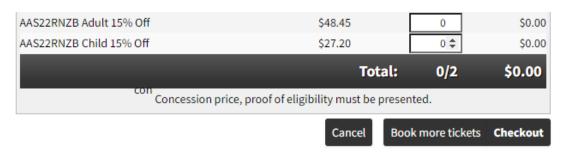

## **Dunedin - Regent Theatre**

You enter the discount code after you have selected your seat – discount only applied to Adult or Child prices.

Once unlock is selected Prices below are available.