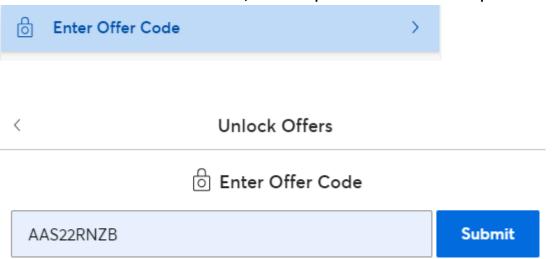

# **Auckland and Wellington - Ticketmaster**

Click the box with Enter Offer Code on it, and enter password into the box and press Submit

To choose the ticket types and discount, you can choose from the drop down menu "All Ticket Types" and tick the AA price(s) you wish to use.