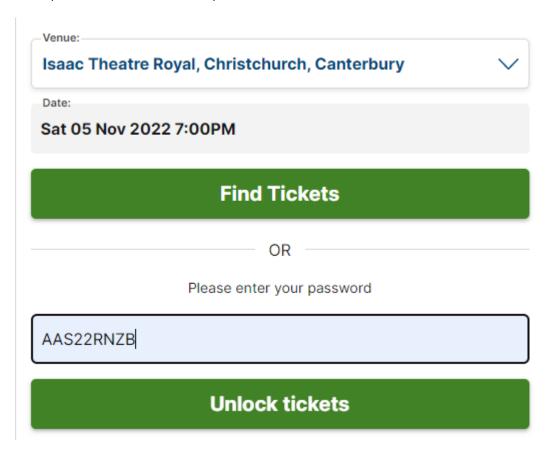

# <u>Christchurch, Palmerston North, Napier, Tauranga, New Plymouth, Invercargill - Ticketek</u>

Enter password into the box and press Unlock Tickets

AA Price types include the discount applied