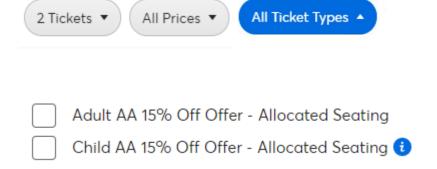

# **Auckland and Wellington - Ticketmaster**

Click the box with Enter Offer Code on it, and enter password into the box and press Submit

To choose the ticket types and discount, you can choose from the drop down menu "All Ticket Types" and tick the AA price(s) you wish to use.