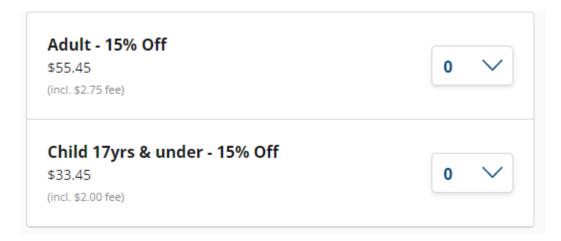

When you select your preferred seats and/or section – you will need to also choose how many of each price type you wish. Eg. I have selected two Adult AA discounted tickets