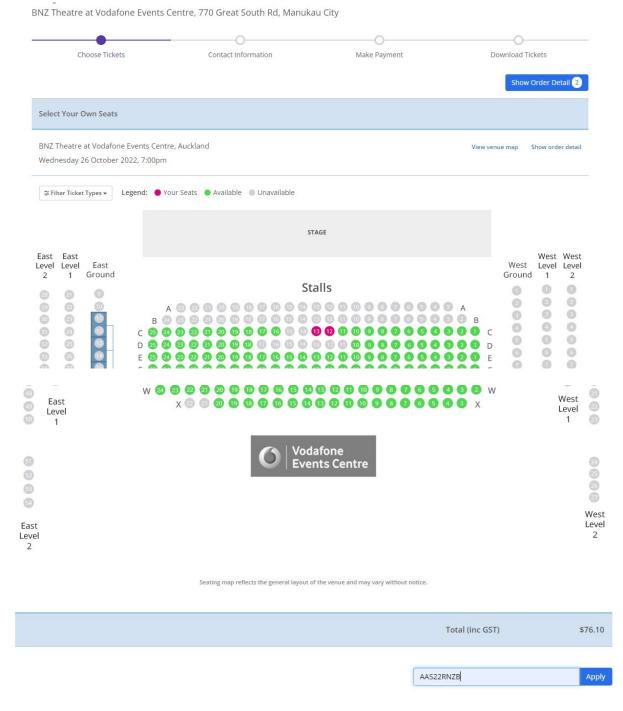

### Vodafone Events Centre Manukau - Eventfinda

Follow through entering Name /Contact Number Fields and next screen will show discount applied as below and payment options.

| Review Your Order                                                                                      |                                                                                                               |                   | A Keep shopping  |
|--------------------------------------------------------------------------------------------------------|---------------------------------------------------------------------------------------------------------------|-------------------|------------------|
| Tickets                                                                                                | Price                                                                                                         | Quantity          | Sub-Total        |
| <b>Tutus on Tour</b> BNZ Theatre at Vodafone Events Centre, Auckland Wednesday 26 October 2022, 7:00pm |                                                                                                               | Review your seats | Change selection |
| Adult - Premium SECTION:Stalls ROW:C SEATS:12                                                          | \$50.45<br>\$57.00 - \$8.55 + \$2.00 fees <b>②</b><br>• Includes discount of \$8.55 - AA Members 15% Discount | 1                 | \$50.45          |
| Child - Premium SECTION:Stalls ROW:C SEATS:13                                                          | \$25.65<br>\$29.00 - \$4.35 + \$1.00 fees <b>?</b><br>• Includes discount of \$4.35 - AA Members 15% Discount | 1                 | \$25.65          |
|                                                                                                        |                                                                                                               | Total (inc GST)   | \$76.10          |