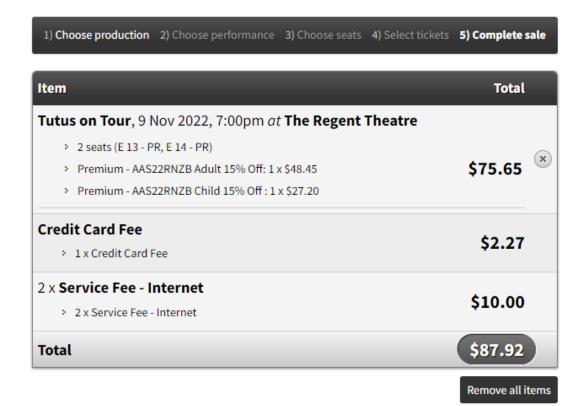

# Please select the type of tickets you would like to buy: The following seats are on hold for you: E 13 - PR, E 14 - PR Premium 2 seats, E 13 - PR, E 14 - PR

Enter the discount code and click Update Total and discounted pricing will show as a purchase option.